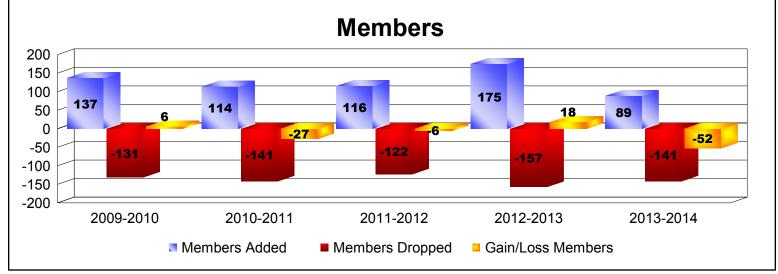

District 108TA1 As of June 2014 Cumulative

| Year      | New<br>Clubs | Dropped<br>Clubs | Gain/<br>Loss<br>Clubs | New<br>Members | Charter<br>Members | Reinstate<br>Members | Transfer<br>Members | Total<br>Member<br>Added | Total<br>Members<br>Dropped | Gain/<br>Loss<br>Members |
|-----------|--------------|------------------|------------------------|----------------|--------------------|----------------------|---------------------|--------------------------|-----------------------------|--------------------------|
| 2009-2010 | 0            | 0                | 0                      | 126            | 0                  | 5                    | 6                   | 137                      | -131                        | 6                        |
| 2010-2011 | 1            | -1               | 0                      | 83             | 20                 | 1                    | 10                  | 114                      | -141                        | -27                      |
| 2011-2012 | 0            | 0                | 0                      | 104            | 0                  | 6                    | 6                   | 116                      | -122                        | -6                       |
| 2012-2013 | 2            | 0                | 2                      | 110            | 53                 | 6                    | 6                   | 175                      | -157                        | 18                       |
| 2013-2014 | 0            | 0                | 0                      | 77             | 0                  | 8                    | 4                   | 89                       | -141                        | -52                      |
| Average   | 1            | 0                | 0                      | 100            | 15                 | 5                    | 6                   | 126                      | -138                        | -12                      |