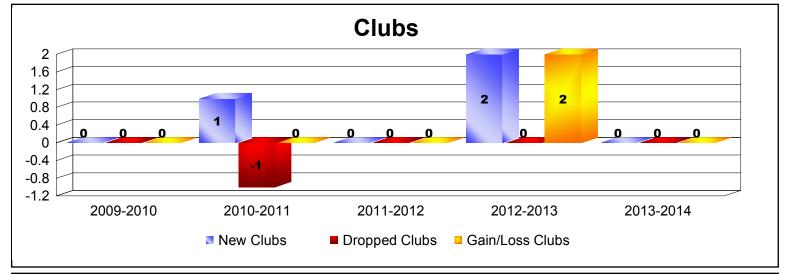

District 108TA1 As of June 2014 Cumulative

| Year      | New<br>Clubs | Dropped<br>Clubs | Gain/<br>Loss<br>Clubs | New<br>Members | Charter<br>Members | Reinstate<br>Members | Transfer<br>Members | Total<br>Member<br>Added | Total<br>Members<br>Dropped | Gain/<br>Loss<br>Members |
|-----------|--------------|------------------|------------------------|----------------|--------------------|----------------------|---------------------|--------------------------|-----------------------------|--------------------------|
| 2009-2010 | 0            | 0                | 0                      | 126            | 0                  | 5                    | 6                   | 137                      | -131                        | 6                        |
| 2010-2011 | 1            | -1               | 0                      | 83             | 20                 | 1                    | 10                  | 114                      | -141                        | -27                      |
| 2011-2012 | 0            | 0                | 0                      | 104            | 0                  | 6                    | 6                   | 116                      | -122                        | -6                       |
| 2012-2013 | 2            | 0                | 2                      | 110            | 53                 | 6                    | 6                   | 175                      | -157                        | 18                       |
| 2013-2014 | 0            | 0                | 0                      | 77             | 0                  | 8                    | 4                   | 89                       | -141                        | -52                      |
| Average   | 1            | 0                | 0                      | 100            | 15                 | 5                    | 6                   | 126                      | -138                        | -12                      |